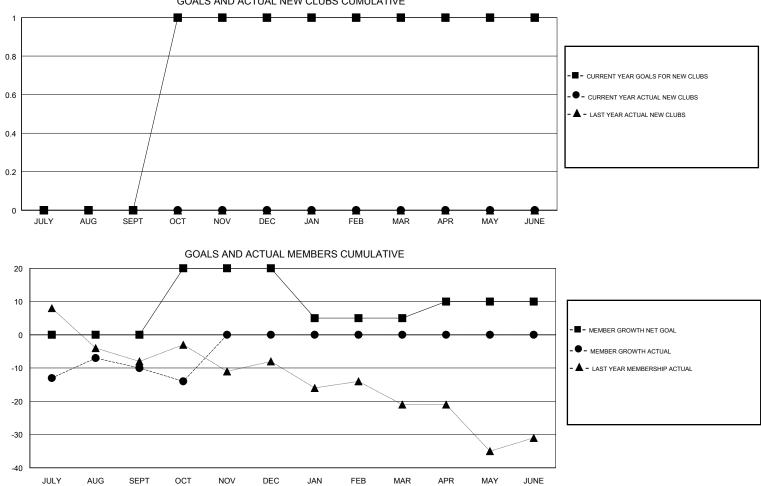

## **CINDY GREGG** LOCATION OHIO GMT CA GMT: Clubs Members RESULTS FOR 2017-2018 RESULTS FOR 2017-2018 NEW CLUB GOAL NEW CLUBS DROPPED CLUBS MEMBER GROWTH NET MEMBER GROWTH DROPPED QUARTER QUARTER GOAL ACTUAL MEMBERS ACTUAL (including transfers) 0 0 0 0 25 33 JULY/AUG/SEPT JULY/AUG/SEPT 1 0 0 20 3 6 OCT/NOV/DEC OCT/NOV/DEC 0 0 0 -15 0 0 JAN/FEB/MAR JAN/FEB/MAR 0 0 0 5 0 0 APR/MAY/JUNE APR/MAY/JUNE GOALS AND ACTUAL NEW CLUBS CUMULATIVE